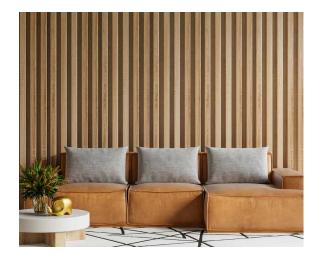

### ACOUSTIC **SLATWALL**

#### Sizes available:

600mm x 2400mm x 21mm:

600mm x 3000mm x 21mm:

- Available in 3 wood variations (natural oak, walnut and black oak) with 2 felt colour options (black and beige).
- Accessories and trims available.